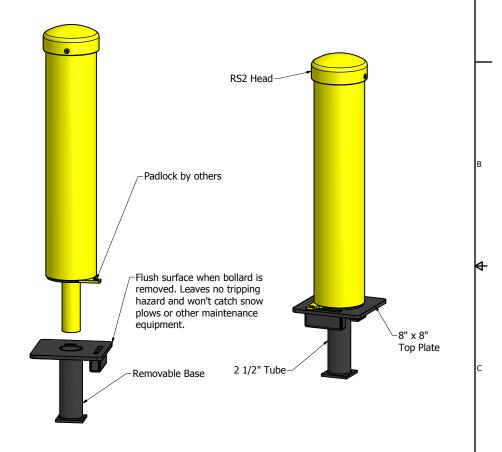

## Maxi Force™ Removable Bollard

Round Body, Padlock Operated, Round Style 2 Head, Removable Base

28 1/4"
Above Grade

36 1/4"
Overall Height

- No Maintenance / Durable steel construction
- One year warranty / Protected by \$1,000,000 in liability insurance
- No complex assembly required in the field
- Custom sizes, options, colors and finishes available upon request
- Finish options available (add code to the end of the model number)
- Powder coated (PC)
- Powder coated with DRYZINC primer (PCZ)
- Hot dip galvanized (G)
- Hot dip galvanized & powder coated (GPC)
- Reflective tape available upon request